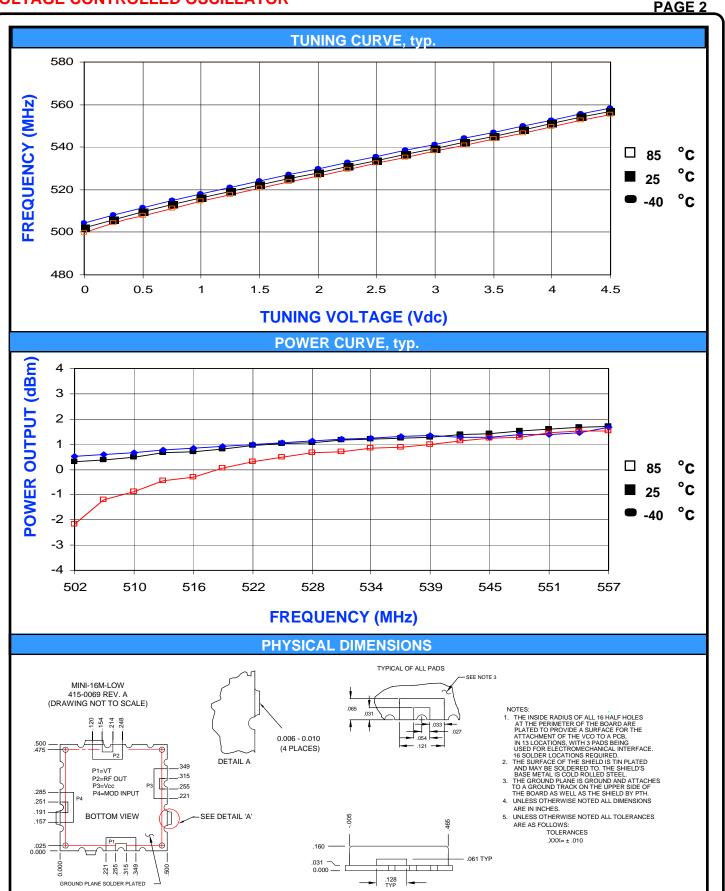

|                                                    | PHASE NOISE                                                                                                                                                                                                                                                                                                                                                                                                                                                                                                                                                                                                                                                                                                                                                                                                                                                                                                                                                                                                                                                                                                                                                                                                                                                                                                                                                                                                                                                                                                                                                                                                                                                                                                                                                                                                                                                                                                                                                                                                                                                                                                                   | (1 Hz BW, typical)                                                                                                         |  |
|----------------------------------------------------|-------------------------------------------------------------------------------------------------------------------------------------------------------------------------------------------------------------------------------------------------------------------------------------------------------------------------------------------------------------------------------------------------------------------------------------------------------------------------------------------------------------------------------------------------------------------------------------------------------------------------------------------------------------------------------------------------------------------------------------------------------------------------------------------------------------------------------------------------------------------------------------------------------------------------------------------------------------------------------------------------------------------------------------------------------------------------------------------------------------------------------------------------------------------------------------------------------------------------------------------------------------------------------------------------------------------------------------------------------------------------------------------------------------------------------------------------------------------------------------------------------------------------------------------------------------------------------------------------------------------------------------------------------------------------------------------------------------------------------------------------------------------------------------------------------------------------------------------------------------------------------------------------------------------------------------------------------------------------------------------------------------------------------------------------------------------------------------------------------------------------------|----------------------------------------------------------------------------------------------------------------------------|--|
|                                                    | -20.00                                                                                                                                                                                                                                                                                                                                                                                                                                                                                                                                                                                                                                                                                                                                                                                                                                                                                                                                                                                                                                                                                                                                                                                                                                                                                                                                                                                                                                                                                                                                                                                                                                                                                                                                                                                                                                                                                                                                                                                                                                                                                                                        | Camer 533.497100 MHz -4.4643 dBm<br>>1: 1 kHz -89.3365 dBc/Hz<br>2: 10 kHz -116.2987 dBc/Hz<br>4: 100 kHz -135.6255 dBc/Hz |  |
|                                                    | -30.00                                                                                                                                                                                                                                                                                                                                                                                                                                                                                                                                                                                                                                                                                                                                                                                                                                                                                                                                                                                                                                                                                                                                                                                                                                                                                                                                                                                                                                                                                                                                                                                                                                                                                                                                                                                                                                                                                                                                                                                                                                                                                                                        | 4: 100 kHz -135.6255 dBc/Hz                                                                                                |  |
|                                                    | -50.00                                                                                                                                                                                                                                                                                                                                                                                                                                                                                                                                                                                                                                                                                                                                                                                                                                                                                                                                                                                                                                                                                                                                                                                                                                                                                                                                                                                                                                                                                                                                                                                                                                                                                                                                                                                                                                                                                                                                                                                                                                                                                                                        |                                                                                                                            |  |
|                                                    | -60.00                                                                                                                                                                                                                                                                                                                                                                                                                                                                                                                                                                                                                                                                                                                                                                                                                                                                                                                                                                                                                                                                                                                                                                                                                                                                                                                                                                                                                                                                                                                                                                                                                                                                                                                                                                                                                                                                                                                                                                                                                                                                                                                        |                                                                                                                            |  |
|                                                    | -70.00<br>-80.00<br>-90.00<br>-100.0                                                                                                                                                                                                                                                                                                                                                                                                                                                                                                                                                                                                                                                                                                                                                                                                                                                                                                                                                                                                                                                                                                                                                                                                                                                                                                                                                                                                                                                                                                                                                                                                                                                                                                                                                                                                                                                                                                                                                                                                                                                                                          |                                                                                                                            |  |
|                                                    | -90.00 -90.00 - 90.00 - 90.00 - 90.00 - 90.00 - 90.00 - 90.00 - 90.00 - 90.00 - 90.00 - 90.00 - 90.00 - 90.00 - 90.00 - 90.00 - 90.00 - 90.00 - 90.00 - 90.00 - 90.00 - 90.00 - 90.00 - 90.00 - 90.00 - 90.00 - 90.00 - 90.00 - 90.00 - 90.00 - 90.00 - 90.00 - 90.00 - 90.00 - 90.00 - 90.00 - 90.00 - 90.00 - 90.00 - 90.00 - 90.00 - 90.00 - 90.00 - 90.00 - 90.00 - 90.00 - 90.00 - 90.00 - 90.00 - 90.00 - 90.00 - 90.00 - 90.00 - 90.00 - 90.00 - 90.00 - 90.00 - 90.00 - 90.00 - 90.00 - 90.00 - 90.00 - 90.00 - 90.00 - 90.00 - 90.00 - 90.00 - 90.00 - 90.00 - 90.00 - 90.00 - 90.00 - 90.00 - 90.00 - 90.00 - 90.00 - 90.00 - 90.00 - 90.00 - 90.00 - 90.00 - 90.00 - 90.00 - 90.00 - 90.00 - 90.00 - 90.00 - 90.00 - 90.00 - 90.00 - 90.00 - 90.00 - 90.00 - 90.00 - 90.00 - 90.00 - 90.00 - 90.00 - 90.00 - 90.00 - 90.00 - 90.00 - 90.00 - 90.00 - 90.00 - 90.00 - 90.00 - 90.00 - 90.00 - 90.00 - 90.00 - 90.00 - 90.00 - 90.00 - 90.00 - 90.00 - 90.00 - 90.00 - 90.00 - 90.00 - 90.00 - 90.00 - 90.00 - 90.00 - 90.00 - 90.00 - 90.00 - 90.00 - 90.00 - 90.00 - 90.00 - 90.00 - 90.00 - 90.00 - 90.00 - 90.00 - 90.00 - 90.00 - 90.00 - 90.00 - 90.00 - 90.00 - 90.00 - 90.00 - 90.00 - 90.00 - 90.00 - 90.00 - 90.00 - 90.00 - 90.00 - 90.00 - 90.00 - 90.00 - 90.00 - 90.00 - 90.00 - 90.00 - 90.00 - 90.00 - 90.00 - 90.00 - 90.00 - 90.00 - 90.00 - 90.00 - 90.00 - 90.00 - 90.00 - 90.00 - 90.00 - 90.00 - 90.00 - 90.00 - 90.00 - 90.00 - 90.00 - 90.00 - 90.00 - 90.00 - 90.00 - 90.00 - 90.00 - 90.00 - 90.00 - 90.00 - 90.00 - 90.00 - 90.00 - 90.00 - 90.00 - 90.00 - 90.00 - 90.00 - 90.00 - 90.00 - 90.00 - 90.00 - 90.00 - 90.00 - 90.00 - 90.00 - 90.00 - 90.00 - 90.00 - 90.00 - 90.00 - 90.00 - 90.00 - 90.00 - 90.00 - 90.00 - 90.00 - 90.00 - 90.00 - 90.00 - 90.00 - 90.00 - 90.00 - 90.00 - 90.00 - 90.00 - 90.00 - 90.00 - 90.00 - 90.00 - 90.00 - 90.00 - 90.00 - 90.00 - 90.00 - 90.00 - 90.00 - 90.00 - 90.00 - 90.00 - 90.00 - 90.00 - 90.00 - 90.00 - 90.00 - 90.00 - 90.00 - 90.00 - 90.00 - 90.00 - 90.00 - 90.00 - 90.00 - 90.00 - 90.00 - 90.00 - 90.00 - 90.00 - 90.00 - 90.00 |                                                                                                                            |  |
| FEATURES                                           | -110.0                                                                                                                                                                                                                                                                                                                                                                                                                                                                                                                                                                                                                                                                                                                                                                                                                                                                                                                                                                                                                                                                                                                                                                                                                                                                                                                                                                                                                                                                                                                                                                                                                                                                                                                                                                                                                                                                                                                                                                                                                                                                                                                        |                                                                                                                            |  |
| • Frequency Range: 526 - 541 MHz                   | -120.0                                                                                                                                                                                                                                                                                                                                                                                                                                                                                                                                                                                                                                                                                                                                                                                                                                                                                                                                                                                                                                                                                                                                                                                                                                                                                                                                                                                                                                                                                                                                                                                                                                                                                                                                                                                                                                                                                                                                                                                                                                                                                                                        | 2 million                                                                                                                  |  |
| Tuning Voltage: 0.5-4.5 Vdc MINI-16M Style Package | -130.0                                                                                                                                                                                                                                                                                                                                                                                                                                                                                                                                                                                                                                                                                                                                                                                                                                                                                                                                                                                                                                                                                                                                                                                                                                                                                                                                                                                                                                                                                                                                                                                                                                                                                                                                                                                                                                                                                                                                                                                                                                                                                                                        |                                                                                                                            |  |
| APPLICATIONS                                       | -150.0                                                                                                                                                                                                                                                                                                                                                                                                                                                                                                                                                                                                                                                                                                                                                                                                                                                                                                                                                                                                                                                                                                                                                                                                                                                                                                                                                                                                                                                                                                                                                                                                                                                                                                                                                                                                                                                                                                                                                                                                                                                                                                                        |                                                                                                                            |  |
| Mobitex Radios                                     | -160.0                                                                                                                                                                                                                                                                                                                                                                                                                                                                                                                                                                                                                                                                                                                                                                                                                                                                                                                                                                                                                                                                                                                                                                                                                                                                                                                                                                                                                                                                                                                                                                                                                                                                                                                                                                                                                                                                                                                                                                                                                                                                                                                        |                                                                                                                            |  |
| • RF Modems                                        | -180.0                                                                                                                                                                                                                                                                                                                                                                                                                                                                                                                                                                                                                                                                                                                                                                                                                                                                                                                                                                                                                                                                                                                                                                                                                                                                                                                                                                                                                                                                                                                                                                                                                                                                                                                                                                                                                                                                                                                                                                                                                                                                                                                        | 20k 100                                                                                                                    |  |
| Satellite Communications                           | OFFS                                                                                                                                                                                                                                                                                                                                                                                                                                                                                                                                                                                                                                                                                                                                                                                                                                                                                                                                                                                                                                                                                                                                                                                                                                                                                                                                                                                                                                                                                                                                                                                                                                                                                                                                                                                                                                                                                                                                                                                                                                                                                                                          | OFFSET (Hz)                                                                                                                |  |
| PERFORMANCE SPECIFICATIONS                         | VALUE                                                                                                                                                                                                                                                                                                                                                                                                                                                                                                                                                                                                                                                                                                                                                                                                                                                                                                                                                                                                                                                                                                                                                                                                                                                                                                                                                                                                                                                                                                                                                                                                                                                                                                                                                                                                                                                                                                                                                                                                                                                                                                                         | UNITS                                                                                                                      |  |
| Oscillation Frequency Range                        | 526 - 541                                                                                                                                                                                                                                                                                                                                                                                                                                                                                                                                                                                                                                                                                                                                                                                                                                                                                                                                                                                                                                                                                                                                                                                                                                                                                                                                                                                                                                                                                                                                                                                                                                                                                                                                                                                                                                                                                                                                                                                                                                                                                                                     | 1 MHz                                                                                                                      |  |
| Phase Noise @ 10 kHz offset (1 Hz BW, typ.)        | -115                                                                                                                                                                                                                                                                                                                                                                                                                                                                                                                                                                                                                                                                                                                                                                                                                                                                                                                                                                                                                                                                                                                                                                                                                                                                                                                                                                                                                                                                                                                                                                                                                                                                                                                                                                                                                                                                                                                                                                                                                                                                                                                          | dBc/Hz                                                                                                                     |  |
| Harmonic Suppression (2nd, typ.)                   | -10                                                                                                                                                                                                                                                                                                                                                                                                                                                                                                                                                                                                                                                                                                                                                                                                                                                                                                                                                                                                                                                                                                                                                                                                                                                                                                                                                                                                                                                                                                                                                                                                                                                                                                                                                                                                                                                                                                                                                                                                                                                                                                                           | dBc                                                                                                                        |  |
| Tuning Voltage                                     | 0.5-4.5                                                                                                                                                                                                                                                                                                                                                                                                                                                                                                                                                                                                                                                                                                                                                                                                                                                                                                                                                                                                                                                                                                                                                                                                                                                                                                                                                                                                                                                                                                                                                                                                                                                                                                                                                                                                                                                                                                                                                                                                                                                                                                                       | Vdc                                                                                                                        |  |
| Tuning Sensitivity (avg.)                          | 11                                                                                                                                                                                                                                                                                                                                                                                                                                                                                                                                                                                                                                                                                                                                                                                                                                                                                                                                                                                                                                                                                                                                                                                                                                                                                                                                                                                                                                                                                                                                                                                                                                                                                                                                                                                                                                                                                                                                                                                                                                                                                                                            | MHz/V                                                                                                                      |  |
| Power Output                                       | 0±4                                                                                                                                                                                                                                                                                                                                                                                                                                                                                                                                                                                                                                                                                                                                                                                                                                                                                                                                                                                                                                                                                                                                                                                                                                                                                                                                                                                                                                                                                                                                                                                                                                                                                                                                                                                                                                                                                                                                                                                                                                                                                                                           | dBm                                                                                                                        |  |
| Load Impedance                                     | 50                                                                                                                                                                                                                                                                                                                                                                                                                                                                                                                                                                                                                                                                                                                                                                                                                                                                                                                                                                                                                                                                                                                                                                                                                                                                                                                                                                                                                                                                                                                                                                                                                                                                                                                                                                                                                                                                                                                                                                                                                                                                                                                            | Ω                                                                                                                          |  |
| Input Capacitance (max.)                           | 50                                                                                                                                                                                                                                                                                                                                                                                                                                                                                                                                                                                                                                                                                                                                                                                                                                                                                                                                                                                                                                                                                                                                                                                                                                                                                                                                                                                                                                                                                                                                                                                                                                                                                                                                                                                                                                                                                                                                                                                                                                                                                                                            | pF                                                                                                                         |  |
| Pushing                                            | <0.4                                                                                                                                                                                                                                                                                                                                                                                                                                                                                                                                                                                                                                                                                                                                                                                                                                                                                                                                                                                                                                                                                                                                                                                                                                                                                                                                                                                                                                                                                                                                                                                                                                                                                                                                                                                                                                                                                                                                                                                                                                                                                                                          | MHz/V                                                                                                                      |  |
| Pulling (14dB Return Loss, Any Phase)              | <0.4                                                                                                                                                                                                                                                                                                                                                                                                                                                                                                                                                                                                                                                                                                                                                                                                                                                                                                                                                                                                                                                                                                                                                                                                                                                                                                                                                                                                                                                                                                                                                                                                                                                                                                                                                                                                                                                                                                                                                                                                                                                                                                                          | MHz                                                                                                                        |  |
| Operating Temperature Range                        | -40 to 85                                                                                                                                                                                                                                                                                                                                                                                                                                                                                                                                                                                                                                                                                                                                                                                                                                                                                                                                                                                                                                                                                                                                                                                                                                                                                                                                                                                                                                                                                                                                                                                                                                                                                                                                                                                                                                                                                                                                                                                                                                                                                                                     | °C                                                                                                                         |  |
| Package Style                                      | MINI-16M-LO                                                                                                                                                                                                                                                                                                                                                                                                                                                                                                                                                                                                                                                                                                                                                                                                                                                                                                                                                                                                                                                                                                                                                                                                                                                                                                                                                                                                                                                                                                                                                                                                                                                                                                                                                                                                                                                                                                                                                                                                                                                                                                                   | OW                                                                                                                         |  |
| POWER SUPPLY REQUIREMENTS                          |                                                                                                                                                                                                                                                                                                                                                                                                                                                                                                                                                                                                                                                                                                                                                                                                                                                                                                                                                                                                                                                                                                                                                                                                                                                                                                                                                                                                                                                                                                                                                                                                                                                                                                                                                                                                                                                                                                                                                                                                                                                                                                                               |                                                                                                                            |  |
| Supply Voltage (Vcc, nom.)                         | 5                                                                                                                                                                                                                                                                                                                                                                                                                                                                                                                                                                                                                                                                                                                                                                                                                                                                                                                                                                                                                                                                                                                                                                                                                                                                                                                                                                                                                                                                                                                                                                                                                                                                                                                                                                                                                                                                                                                                                                                                                                                                                                                             | Vdc                                                                                                                        |  |
| Supply Current (Icc, typ.)                         | 9                                                                                                                                                                                                                                                                                                                                                                                                                                                                                                                                                                                                                                                                                                                                                                                                                                                                                                                                                                                                                                                                                                                                                                                                                                                                                                                                                                                                                                                                                                                                                                                                                                                                                                                                                                                                                                                                                                                                                                                                                                                                                                                             | mA                                                                                                                         |  |
| All specifications are typical unless oth          | erwise noted and subject to change witho                                                                                                                                                                                                                                                                                                                                                                                                                                                                                                                                                                                                                                                                                                                                                                                                                                                                                                                                                                                                                                                                                                                                                                                                                                                                                                                                                                                                                                                                                                                                                                                                                                                                                                                                                                                                                                                                                                                                                                                                                                                                                      | out notice.                                                                                                                |  |
|                                                    | TION NOTES                                                                                                                                                                                                                                                                                                                                                                                                                                                                                                                                                                                                                                                                                                                                                                                                                                                                                                                                                                                                                                                                                                                                                                                                                                                                                                                                                                                                                                                                                                                                                                                                                                                                                                                                                                                                                                                                                                                                                                                                                                                                                                                    |                                                                                                                            |  |
| AN-100/1 : Mounting and Grounding of VCC           | Ds                                                                                                                                                                                                                                                                                                                                                                                                                                                                                                                                                                                                                                                                                                                                                                                                                                                                                                                                                                                                                                                                                                                                                                                                                                                                                                                                                                                                                                                                                                                                                                                                                                                                                                                                                                                                                                                                                                                                                                                                                                                                                                                            |                                                                                                                            |  |
| • AN-102 : Proper Output Loading of VCOs           |                                                                                                                                                                                                                                                                                                                                                                                                                                                                                                                                                                                                                                                                                                                                                                                                                                                                                                                                                                                                                                                                                                                                                                                                                                                                                                                                                                                                                                                                                                                                                                                                                                                                                                                                                                                                                                                                                                                                                                                                                                                                                                                               |                                                                                                                            |  |
| AN-107 : How to Solder Z-COMM VCOs NOTES:          |                                                                                                                                                                                                                                                                                                                                                                                                                                                                                                                                                                                                                                                                                                                                                                                                                                                                                                                                                                                                                                                                                                                                                                                                                                                                                                                                                                                                                                                                                                                                                                                                                                                                                                                                                                                                                                                                                                                                                                                                                                                                                                                               |                                                                                                                            |  |
|                                                    |                                                                                                                                                                                                                                                                                                                                                                                                                                                                                                                                                                                                                                                                                                                                                                                                                                                                                                                                                                                                                                                                                                                                                                                                                                                                                                                                                                                                                                                                                                                                                                                                                                                                                                                                                                                                                                                                                                                                                                                                                                                                                                                               |                                                                                                                            |  |
|                                                    |                                                                                                                                                                                                                                                                                                                                                                                                                                                                                                                                                                                                                                                                                                                                                                                                                                                                                                                                                                                                                                                                                                                                                                                                                                                                                                                                                                                                                                                                                                                                                                                                                                                                                                                                                                                                                                                                                                                                                                                                                                                                                                                               |                                                                                                                            |  |
|                                                    |                                                                                                                                                                                                                                                                                                                                                                                                                                                                                                                                                                                                                                                                                                                                                                                                                                                                                                                                                                                                                                                                                                                                                                                                                                                                                                                                                                                                                                                                                                                                                                                                                                                                                                                                                                                                                                                                                                                                                                                                                                                                                                                               |                                                                                                                            |  |